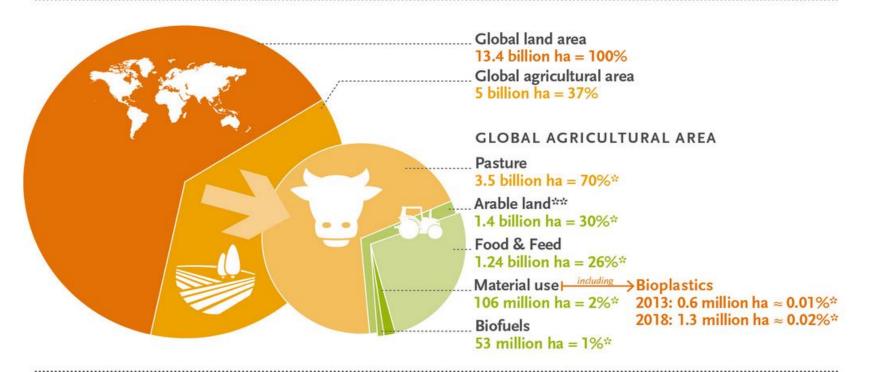

#### Land use for bioplastics 2013 and 2018

Source: European Bioplastics, Institute for Bioplastics and Biocomposites, nova-Institute (2014) More information: www.bio-based.eu/markets and www.downloads.ifbb-hannover.de \* In relation to global agricultural area \*\* Also includes approx. 1% fallow land